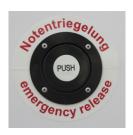

Cool Flap® partition wall, light and easy to fold

- Reduces fuel consumption and driving noise
- Top advertising space
- Protects the cooling unit

Emergency release, door can be opened from the inside.

foldable two-stage ascent