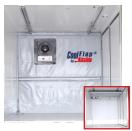

Cool Flap® partition wall, light and easy to fold

- Reduces fuel consumption and driving noise
- Top advertising space
- Protects the cooling unit

Emergency release, door can be opened from the inside.

foldable two-stage ascent