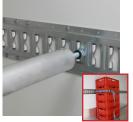

### **Options:**

Rear view camera system

Temperature recording

ATP-FRC - certification

PVC cold curtain

Load securing with anchor rail and barrier rod or lashing strap

Load securing with clamping bar

Cool Slide® partition wall for transportation in several temperature zones