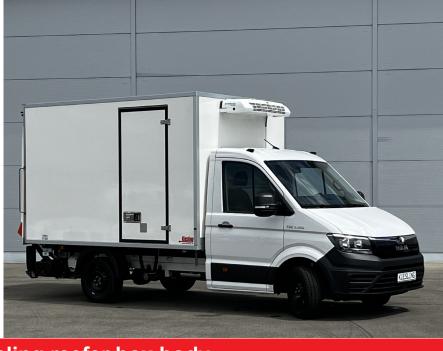

## MAN TGE with Kiesling reefer box body

#### Based on chassis:

MAN TGE  $3.5\,t\,GW\,/\,$  MAN TGE  $5\,t\,GW$  wheel base  $3640\,$  mm

### **Body interior dimensions**

length ca.: 3300 mm width ca.: 1860 mm hight ca.: 1900 mm

Load volume 200 E2-boxes or 5 EPAL

**Side door** 1x as standard, 900 mm wide