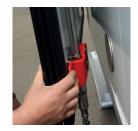

Cool Flap® partition wall, light and easy to fold

- Reduces fuel consumption and driving noise
- Top advertising space
- Protects the cooling unit

Emergency release, door can be opened from the inside.

foldable two-stage ascent