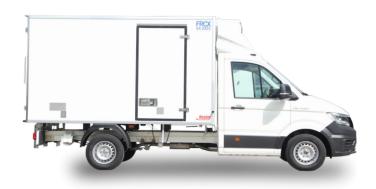

## MAN TGE with Kiesling reefer box body

#### Based on chassis:

MAN TGE  $3.5\,t\,GW\,/\,$  MAN TGE  $5\,t\,GW$  wheel base  $3640\,$  mm

### **Body interior dimensions**

length ca.: 3300 mm width ca.: 1860 mm hight ca.: 1900 mm

Load volume 200 E2-boxes or 5 EPAL

**Side door** 1x as standard, 900 mm wide