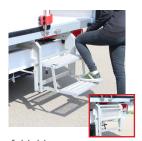

Cool Flap® partition wall, light and easy to fold

- Reduces fuel consumption and driving noise
- Top advertising space
- Protects the cooling unit

Emergency release, door can be opened from the inside.

foldable two-stage ascent