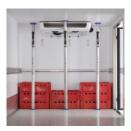

#### Internal dimensions:

| length ca.: | 3300 mm |
|-------------|---------|
| width ca.:  | 1860 mm |
| hight ca.:  | 1900 mm |

Loading area 200 E2-boxes or 5 EPAL

Chassis Mercedes-Benz Sprinter 3,5 t GW Mercedes-Benz Sprinter 5 t GW wheel base 3665 mm

Loading hight ca. 950 mm

Side door 1x as standard, 900 mm wide