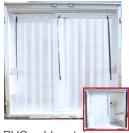

Emergency release, door can be opened from the inside.

PVC cold curtain

Cool Flap® partition wall, light and easy to fold

foldable two-stage ascent

Reduces fuel consumption and driving noise

Top advertising space