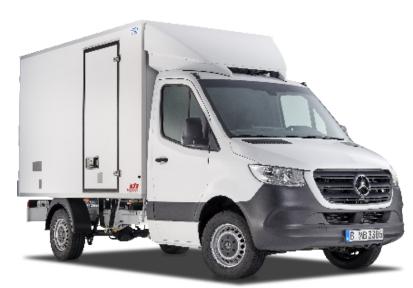

# Mercedes-Benz Sprinter with Kiesling reefer box body

#### Internal dimensions:

| length ca.: | 3300 mm |
|-------------|---------|
| width ca.:  | 1860 mm |
| hight ca.:  | 1900 mm |

Loading area 200 E2-boxes or 5 EPAL

Chassis Mercedes-Benz Sprinter 3,5 t GW Mercedes-Benz Sprinter 5 t GW wheel base 3665 mm