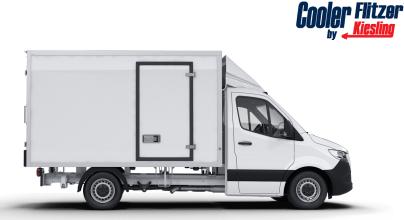

- Maximum load volume without wheel arches
- High quality and stable
- Aluminum floor as standard

(Cooler Flitzer with option "Aero Paket")