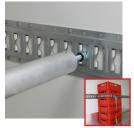

## **Options:**

Rear view camera system

Load securing with anchor rail and barrier rod or lashing strap

Temperature recording

Load securing with clamping bar

ATP-FRC - certification

Cool Slide® partition wall for transportation in several temperature zones