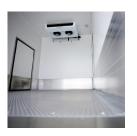

- Maximum load volume without wheel arches
- High quality and stable
- Aluminum floor as standard

(Cooler Flitzer with option "Aero Paket")

#### Internal dimensions:

| length ca.: | 3300 mm |
|-------------|---------|
| width ca.:  | 1860 mm |
| hight ca.:  | 1900 mm |

Loading area 200 E2-boxes or 5 EPAL

Chassis Mercedes-Benz Sprinter 3,5 t GW Mercedes-Benz Sprinter 5 t GW wheel base 3665 mm

Loading hight ca. 950 mm

Side door 1x as standard, 900 mm wide