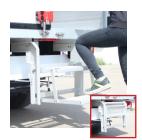

Emergency release, door can be opened from the inside.

PVC cold curtain

Cool Flap® partition wall, light and easy to fold

foldable two-stage ascent

Reduces fuel consumption and driving noise

Top advertising space