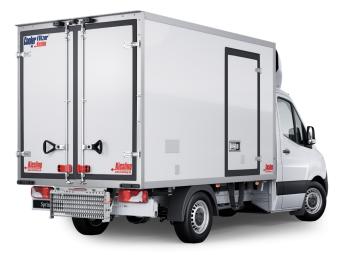

### Added value - as standard:

Stainless steel lockings, ergonomic handle, one-handed operation

Liquid-tight floor tray made of aluminium barley grain

Magnetic door retainer Easy Lock®

For HACCP-tested hygienically safe transport

## **Options:**

Rear view camera system

Load securing with anchor rail and barrier rod or lashing strap

Temperature recording

Load securing with clamping bar

ATP-FRC - certification

Cool Slide® partition wall for transportation in several temperature zones