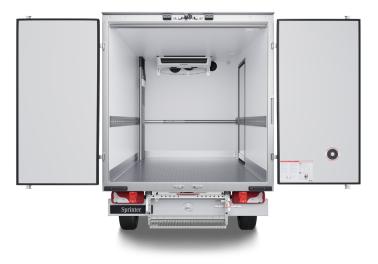

#### Internal dimensions:

| length ca.: | 3300 mm |
|-------------|---------|
| width ca.:  | 1860 mm |
| hight ca.:  | 1900 mm |

Loading area 200 E2-boxes or 5 EPAL

Chassis Mercedes-Benz Sprinter 3,5 t GW Mercedes-Benz Sprinter 5 t GW wheel base 3665 mm

Loading hight ca. 950 mm

Side door 1x as standard, 900 mm wide

### Added value - as standard:

Stainless steel lockings, ergonomic handle, one-handed operation

Liquid-tight floor tray made of aluminium barley grain

Magnetic door retainer Easy Lock®

For HACCP-tested hygienically safe transport