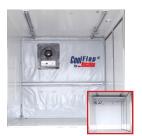

Emergency release, door can be opened from the inside.

PVC cold curtain

Cool Flap® partition wall, light and easy to fold

foldable two-stage ascent

Reduces fuel consumption and driving noise

Top advertising space